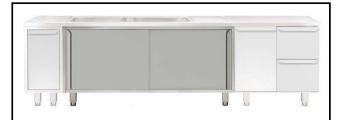

## Modular Preparation 1800 mm Cupboard Base for Sink Top

| ITEM #  |  |  |
|---------|--|--|
| MODEL # |  |  |
| NAME #  |  |  |
| SIS #   |  |  |
|         |  |  |
| AIA #   |  |  |

121828 (TEL2S18)

Cupboard Base for Sinks Top, 1800mm

#### Item No.

Constructed entirely in 304 AISI stainless steel. Front and rear longitudinal stainless steel c-channel reinforcement. Easily removable sliding doors with sound deadening internal and external panels have stainless steel bearings on the top and a hidden runner on the bottom. 150mm height-adjustable (0/+90mm) oversized feet (65x65mm) can be removed for masonry installation. 45° degree internal side corner junction system.

#### **Main Features**

- Masonry installation possible by simply removing feet.
- Extremely easy to clean thanks to the smooth edges.

#### Construction

- Mounted on 150 mm height adjustable (0/+90 mm) oversized (65x65 mm) feet.
- Front and rear lengthwise stainless steel c-channel reinforcement, 15/10 (16 gauges).
- Internal sides supporting the structure to have 45° degrees internal side corners junction system.
- 30 mm high middle-shelf in AISI 304 stainless steel, height-adjustable in 3 positions, with inner double fold to eliminate gaps between sides and back.
- Sliding doors, with sound deadening internal and external panels, run on the upper part on the s/s bearings and on the lower part on a hidden runner. Doors are easy to remove thus facilitating cleaning procedures.
- Constructed entirely in AISI 304 Stainless Steel with Scotch Brite finish.