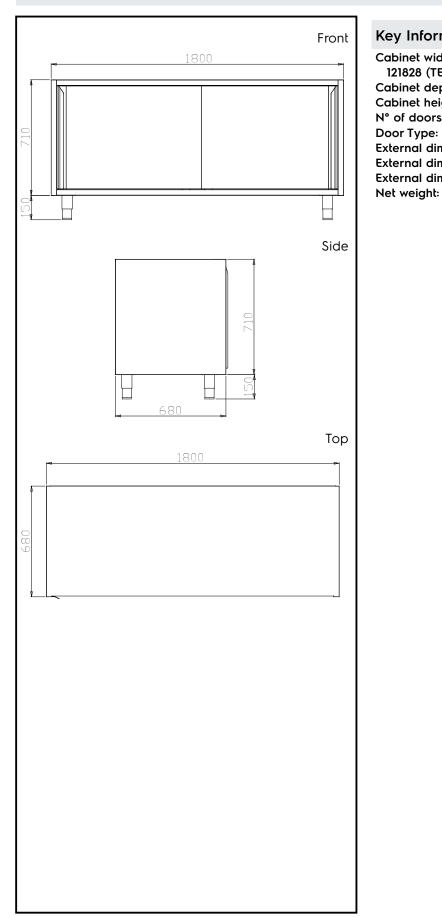

## **Key Information:**

Cabinet width: 121828 (TEL2S18) 1720 mm Cabinet depth: 570 mm Cabinet height: 610 mm N° of doors: Door Type: Sliding External dimensions, Width: 1800 mm External dimensions, Depth: 700 mm External dimensions, Height: 860 mm